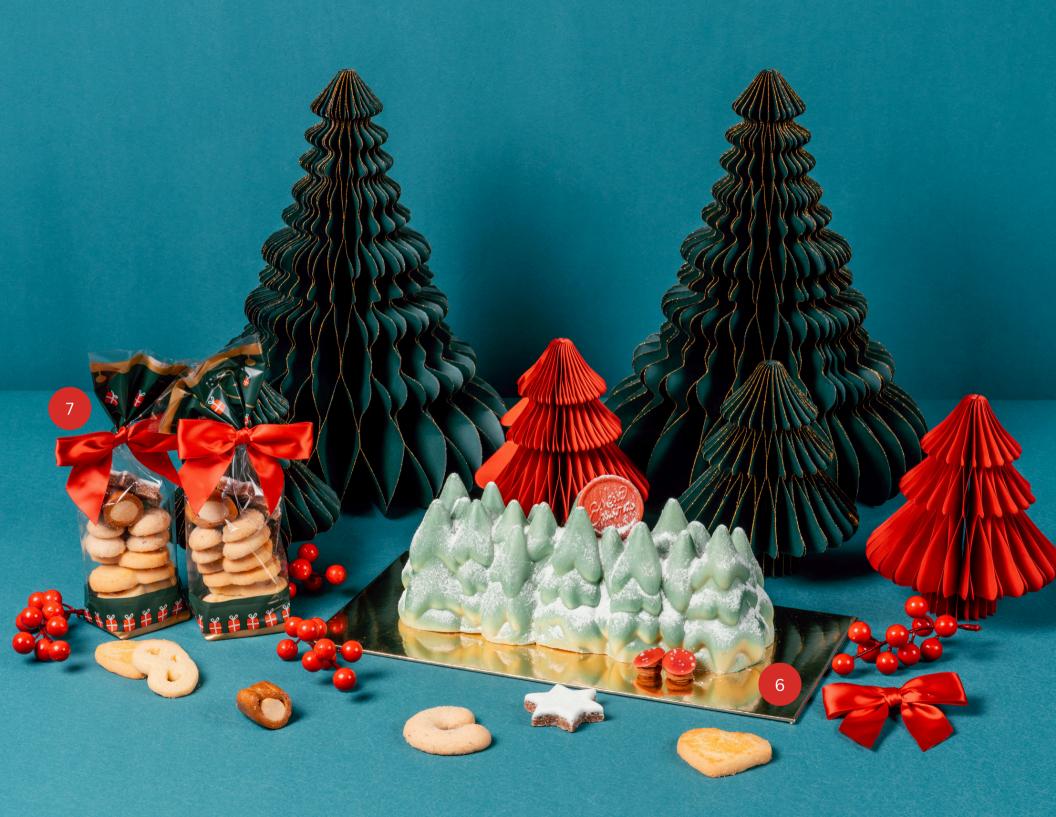

## FESTIVE DELIGHTS

| No. | Item                                                                                                                 | Price | Qty | Total |
|-----|----------------------------------------------------------------------------------------------------------------------|-------|-----|-------|
| 1   | Signature Nonya-style Roasted Boneless Turkey Breast with Buah Keluak Sauce (1.5Kg, Suitable for 5-6 persons)        | 128   |     |       |
| 2   | Baked Whole Crispy Pork Knuckle with Homemade Pickle and Mashed Potato (suitable for 4-5 persons)                    | 68    |     |       |
| 3   | Honey Baked Ham with Homemade Honey Pineapple Jam (2kg, suitable for 15 persons)                                     | 88    |     |       |
| 4   | Mao Shan Wang Log Cake with Dark Chocolate *NEW (900g) 100% Mao Shan Wang Pulp with 65% Dark Chocolate Mousse        | 138   |     |       |
| 5   | Christmas Fruit Bundt Cake *NEW (910g) Dried fruits and mixed nuts with rum-soaked raisins *Contains alcohol         | 78    |     |       |
| 6   | Snowy Trees Logcake *NEW (685g) Vanilla Sponge Cake layered with creamy light cinnamon apple mousse and apple chunks | 78    |     |       |
| 7   | Assorted Christmas Cookies (250g)                                                                                    | 28    |     |       |
| 8   | Boston Style Clam Chowder<br>(suitable for 2 persons)                                                                | 16    |     |       |
| 9   | DIY Caesar Salad<br>(suitable for 4 persons)                                                                         | 28    |     |       |