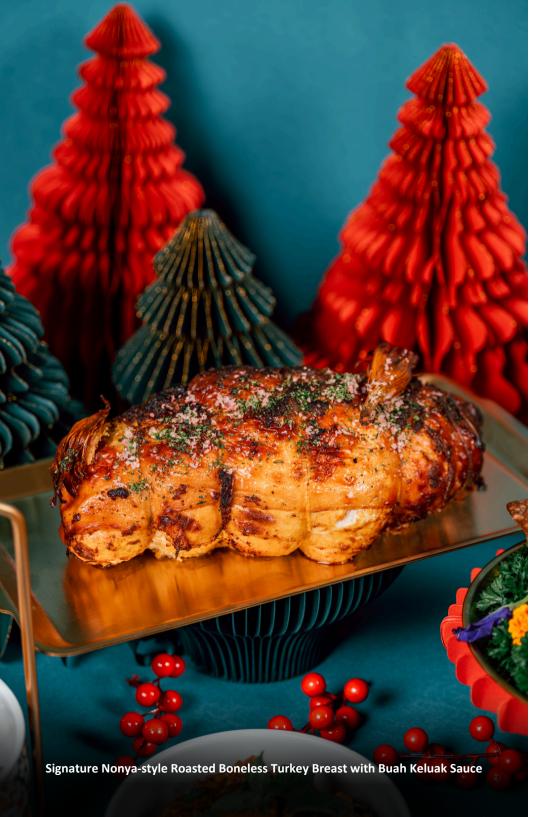

## FESTIVE DELIGHTS

| No. | Item                                                                                                                 | Price | Qty | Total |
|-----|----------------------------------------------------------------------------------------------------------------------|-------|-----|-------|
| 1   | Signature Nonya-style Roasted Boneless Turkey Breast with Buah Keluak Sauce (1.5Kg, Suitable for 5-6 persons)        | 128   |     |       |
| 2   | Baked Whole Crispy Pork Knuckle with Homemade Pickle and Mashed Potato (suitable for 4-5 persons)                    | 68    |     |       |
| 3   | Honey Baked Ham with Homemade Honey Pineapple Jam (2kg, suitable for 15 persons)                                     | 88    |     |       |
| 4   | Mao Shan Wang Log Cake with Dark Chocolate *NEW (900g) 100% Mao Shan Wang Pulp with 65% Dark Chocolate Mousse        | 138   |     |       |
| 5   | Christmas Fruit Bundt Cake *NEW (910g) Dried fruits and mixed nuts with rum-soaked raisins *Contains alcohol         | 78    |     |       |
| 6   | Snowy Trees Logcake *NEW (685g) Vanilla Sponge Cake layered with creamy light cinnamon apple mousse and apple chunks | 78    |     |       |
| 7   | Assorted Christmas Cookies (250g)                                                                                    | 28    |     |       |
| 8   | Boston Style Clam Chowder<br>(suitable for 2 persons)                                                                | 16    |     |       |
| 9   | DIY Caesar Salad<br>(suitable for 4 persons)                                                                         | 28    |     |       |