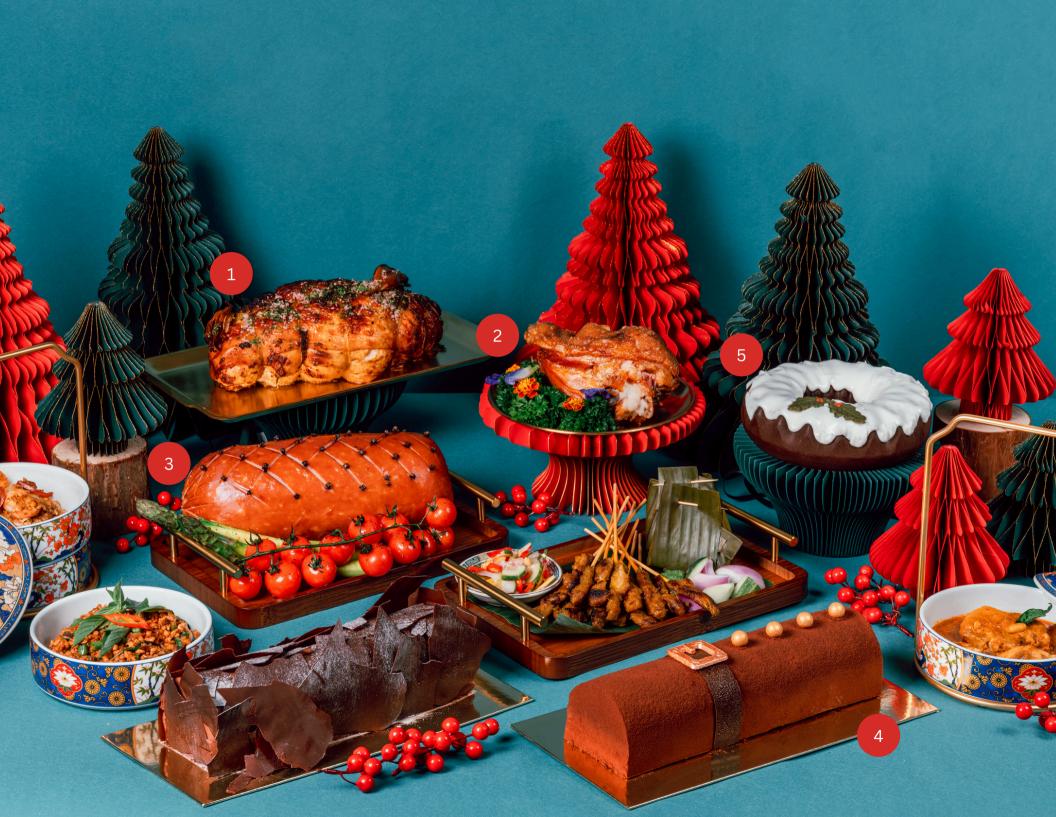

## FESTIVE DELIGHTS

| No. | Item                                                                                                                 | Price | Qty | Total |
|-----|----------------------------------------------------------------------------------------------------------------------|-------|-----|-------|
| 1   | Signature Nonya-style Roasted Boneless Turkey Breast with Buah Keluak Sauce (1.5Kg, Suitable for 5-6 persons)        | 128   |     |       |
| 2   | Baked Whole Crispy Pork Knuckle with Homemade Pickle and Mashed Potato (suitable for 4-5 persons)                    | 68    |     |       |
| 3   | Honey Baked Ham with Homemade Honey Pineapple Jam (2kg, suitable for 15 persons)                                     | 88    |     |       |
| 4   | Mao Shan Wang Log Cake with Dark Chocolate *NEW (900g) 100% Mao Shan Wang Pulp with 65% Dark Chocolate Mousse        | 138   |     |       |
| 5   | Christmas Fruit Bundt Cake *NEW (910g) Dried fruits and mixed nuts with rum-soaked raisins *Contains alcohol         | 78    |     |       |
| 6   | Snowy Trees Logcake *NEW (685g) Vanilla Sponge Cake layered with creamy light cinnamon apple mousse and apple chunks | 78    |     |       |
| 7   | Assorted Christmas Cookies (250g)                                                                                    | 28    |     |       |
| 8   | Boston Style Clam Chowder<br>(suitable for 2 persons)                                                                | 16    |     |       |
| 9   | DIY Caesar Salad<br>(suitable for 4 persons)                                                                         | 28    |     |       |